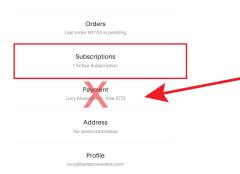

Subscriptions
1 Active Subscription

Payment
Lucy Alexandron - Visa 5773

Address
No saved addresses

Profile
lucy@barestoneware.com

Hi, Lucy

Orders

## 4. Select Payment Method to update your credit card info.

Please note: To update the payment info associated with your subscription, you must go to this section under the Subscription tab. If you update your card infomation under the Payment tab (below subscriptions) your payment information for your subscription will not be updated.